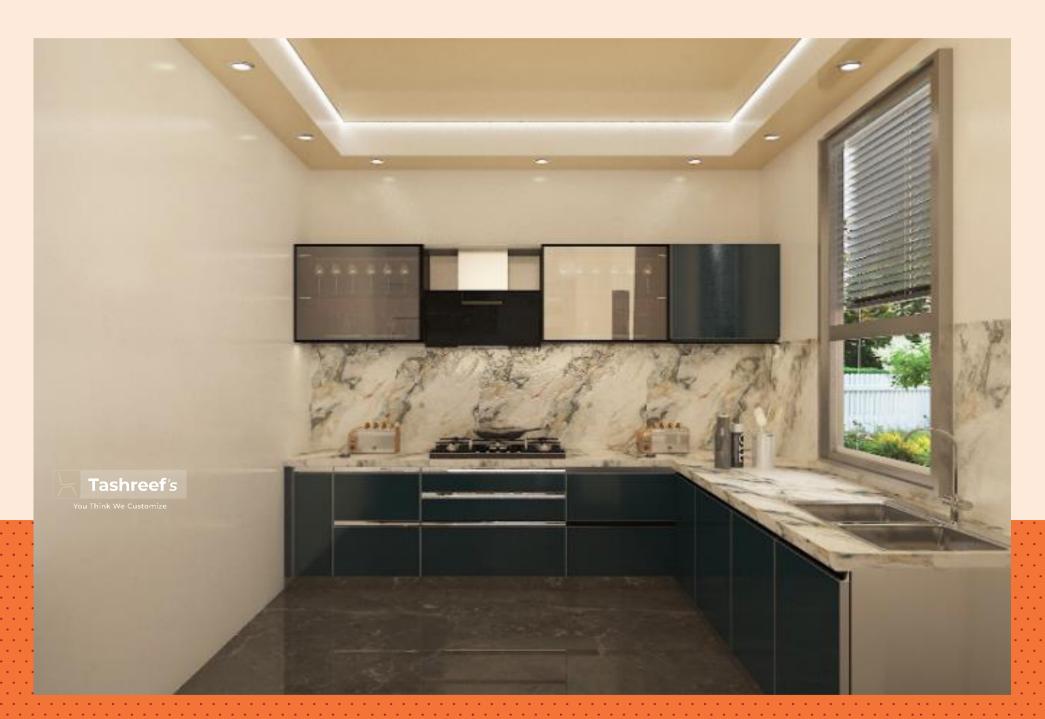

#### **FULLY LOADED PREMIUM KITCHEN**

75 SQFT (High Gloss Finish) with 7 Hettich / Ebco Accessories.

#### **FULLY LOADED PREMIUM KITCHEN**

85 SQFT (High Gloss Finish) with 11 Hettich / Ebco Accessories.