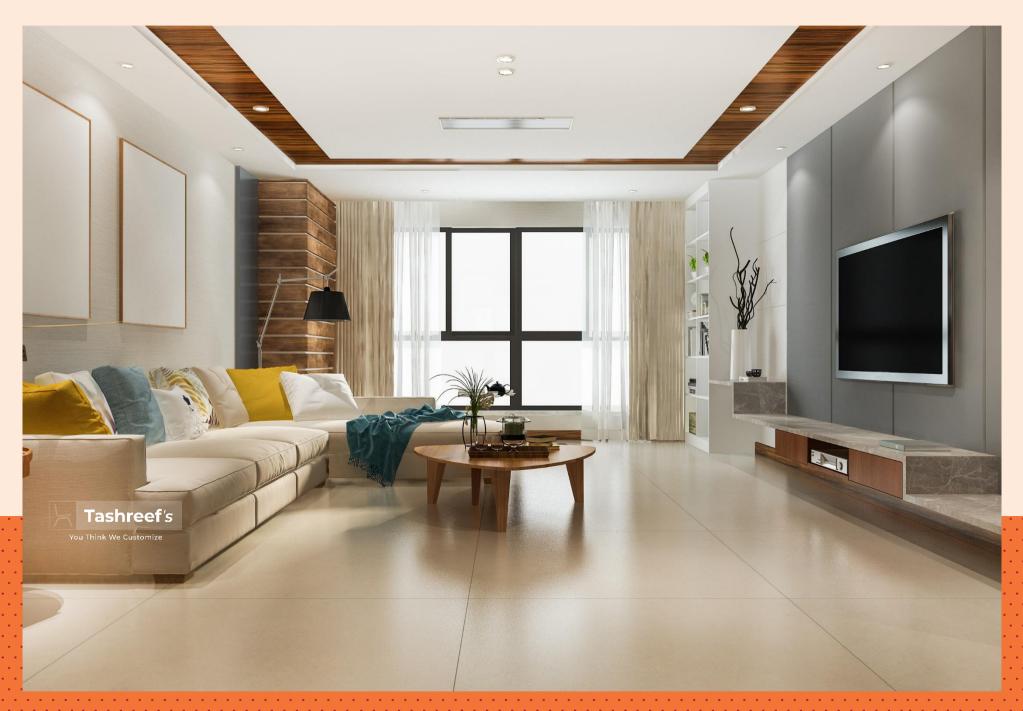

## WHAT WE DO

Kids Bedroom

Living Room

Dining Room

Bedroom

#### **Living Room**

LED TV Unit, Wooden Plank Vertical Partition, Wallpaper (Single Wall), Gypsum Ceiling. + shoe Rack.