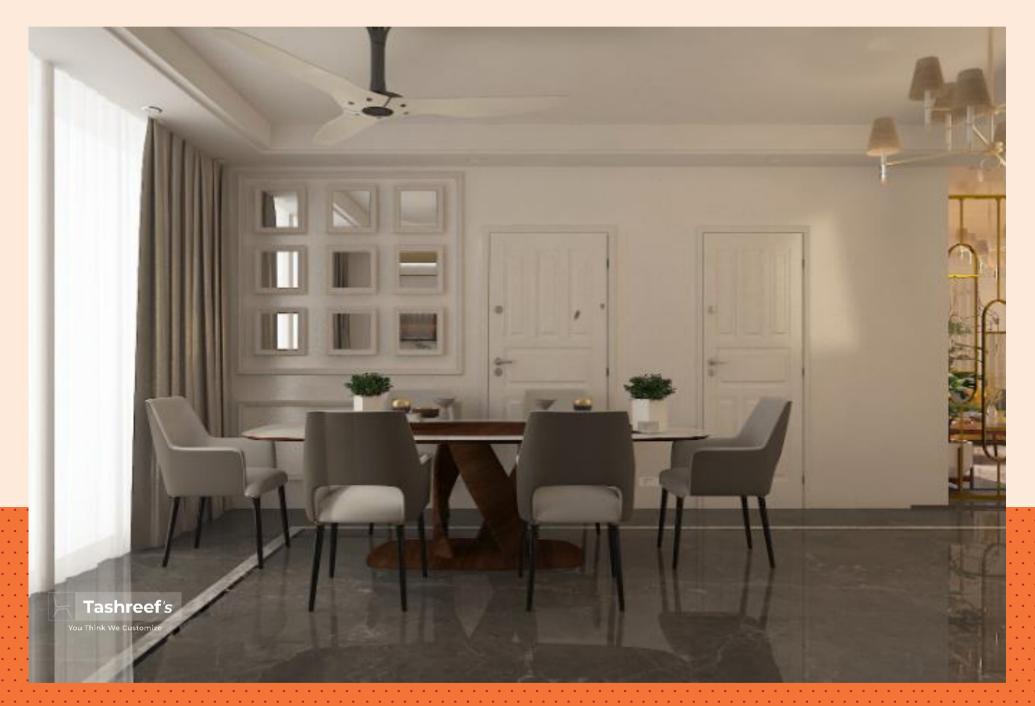

## WHAT WE DO

Kids Bedroom

Living Room

Dining Room

Bedroom

#### **Dining Room**

Dining Table (Glass Top) + 6 Chairs, Common Wash Box work with Mirror + Crockery Unit (120\*210cm)