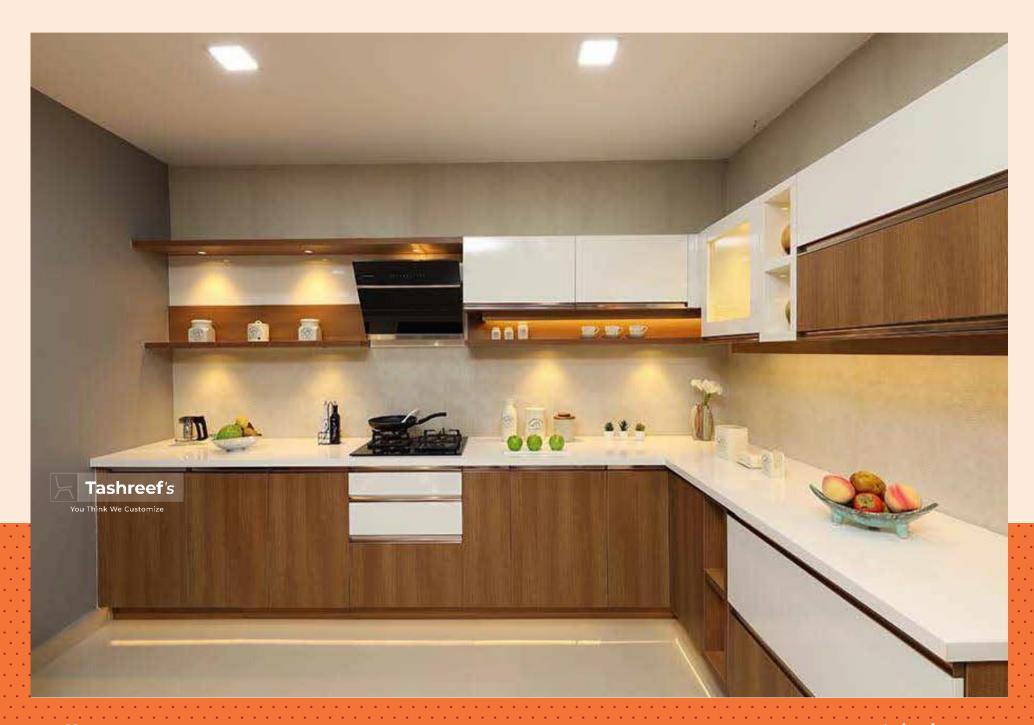

#### **FULLY LOADED PREMIUM KITCHEN**

85 SQFT (High Gloss Finish) & Box work in BWR Plywood and 9 Hettich Accessories.

#### **FULLY LOADED PREMIUM KITCHEN**

90 SQFT (High Gloss Finish) & Box work in BWR Plywood and 9 Hettich Accessories.