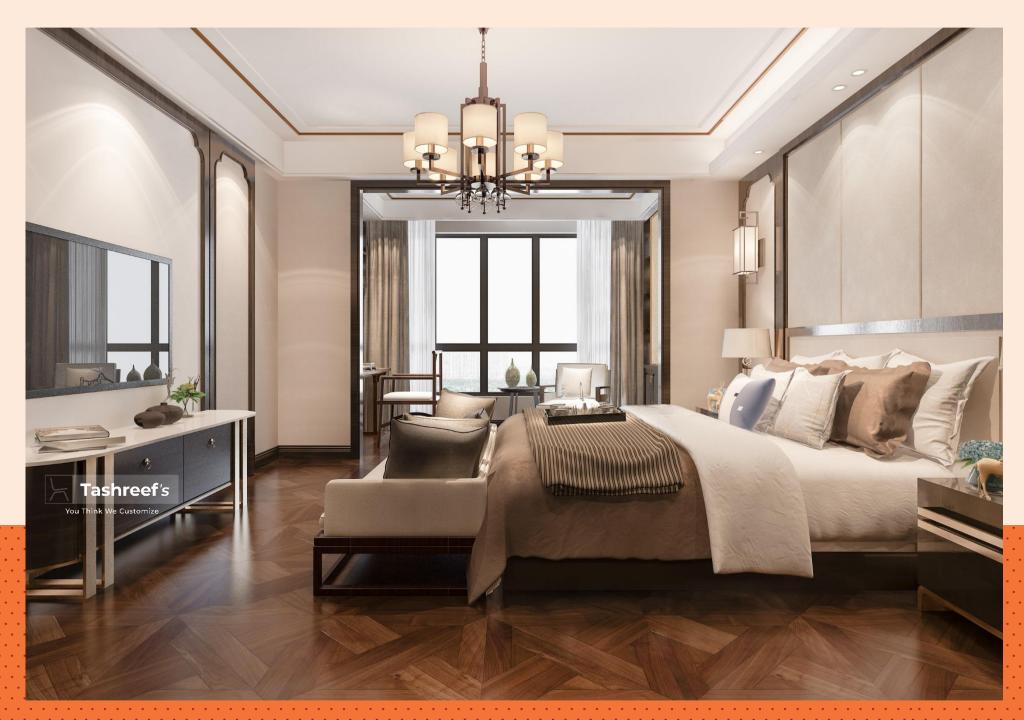

## WHAT WE DO

Kids Bedroom

Living Room

Dining Room

Bedroom

#### **Each Bed Room**

3 Door Wardrobe (180\*210cm) + King size cot with storage + 2 Side Tables, Dressing Unit, Study Unit, Wallpaper For Master Bedroom. 3 Door Wardrobe (150\*210cm) + Queen size bed with storage + 2 Side Tables and Dressing unit for two bedrooms.