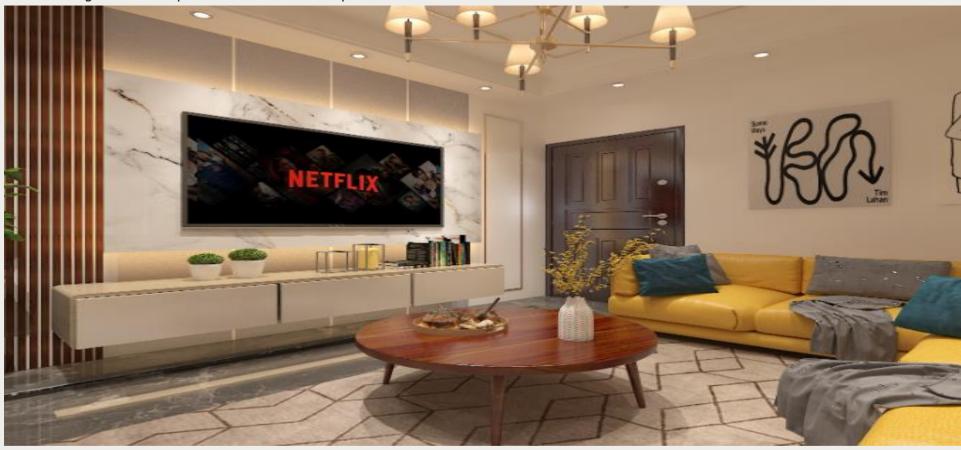

#### **Living Room**

LED TV Unit, Wooden Plank Vertical Partition, Wallpaper (Single Wall), Gypsum Ceiling. + shoe Rack.

#### **Living Room**

LED TV Unit, Wooden Plank Vertical Partition, Wallpaper (Single Wall), Gypsum Ceiling + shoe Rack.

#### **Living Room**

LED TV Unit + 6 Seater Sofa + Centre Table, Wooden Plank Vertical Partition, Wallpaper (Single Wall), Gypsum Ceiling. + shoe Rack.

#### **Living Room**

LED TV Unit with Strip Paneling, Partition Unit, 6 Seater Sofa + Centre Table, Wallpaper (2 Walls), Gypsum Ceiling.

18 ----- www.tashreefs.com

19 — www.tashreefs.com

20 · — www.tashreefs.com