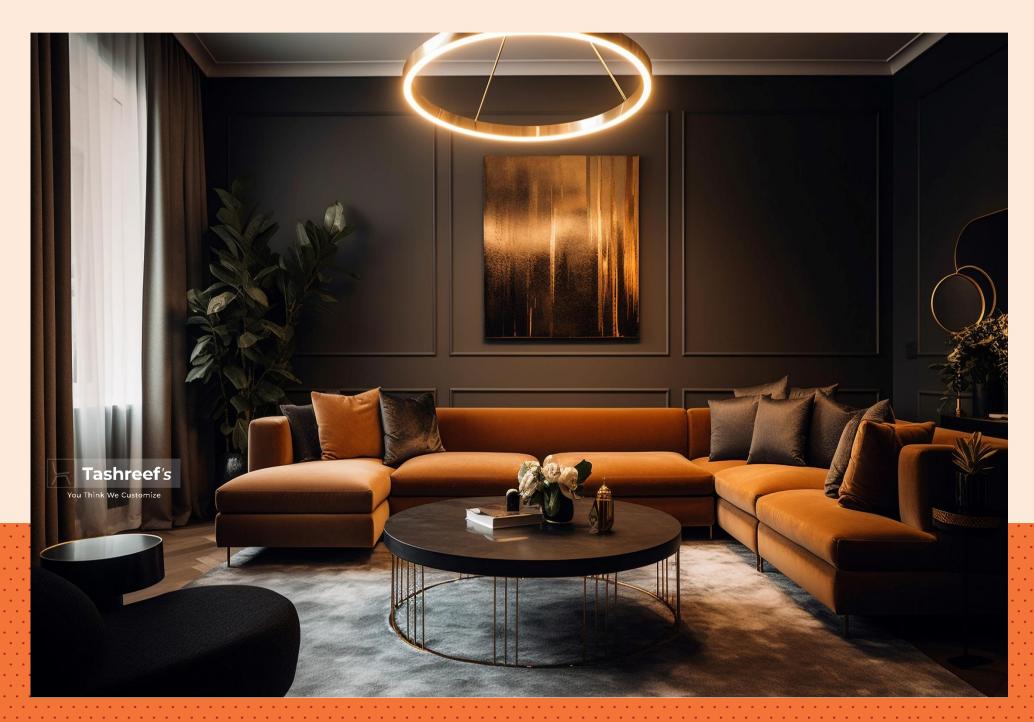

## WHAT WE DO

Kids Bedroom

Living Room

Dining Room

Bedroom

#### **Living Room**

LED TV Unit, Wooden Plank Vertical Partition, Wallpaper (Single Wall), Gypsum Ceiling. + shoe Rack.