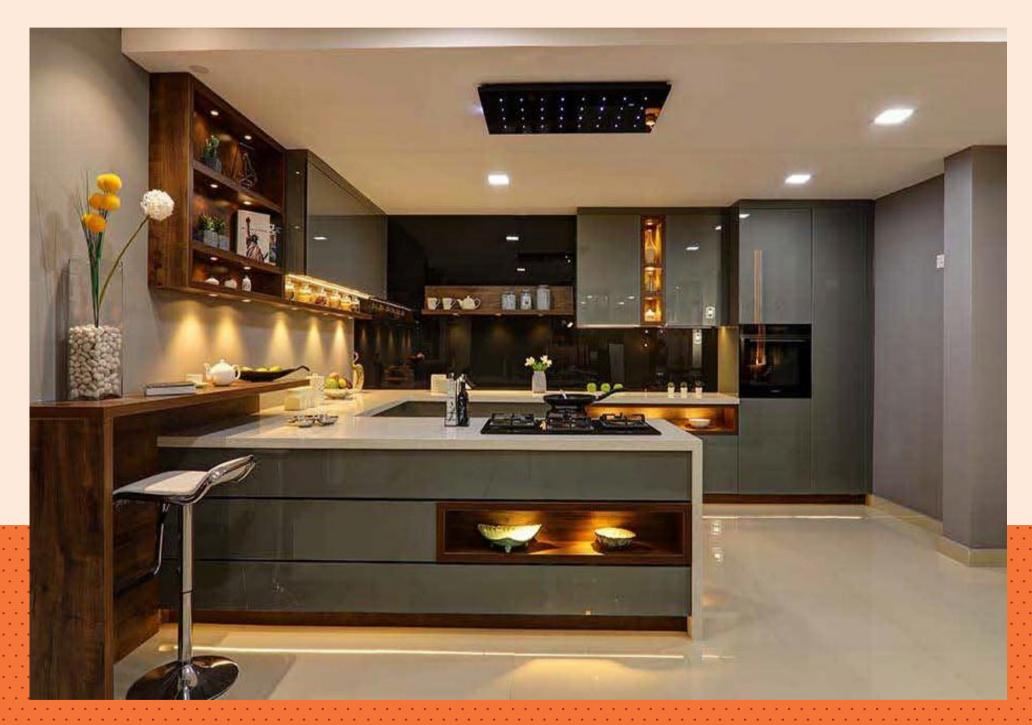

#### **FULLY LOADED PREMIUM KITCHEN**

100 SQFT (High Gloss Finish) with 11 Hettich / Ebco Accessories.