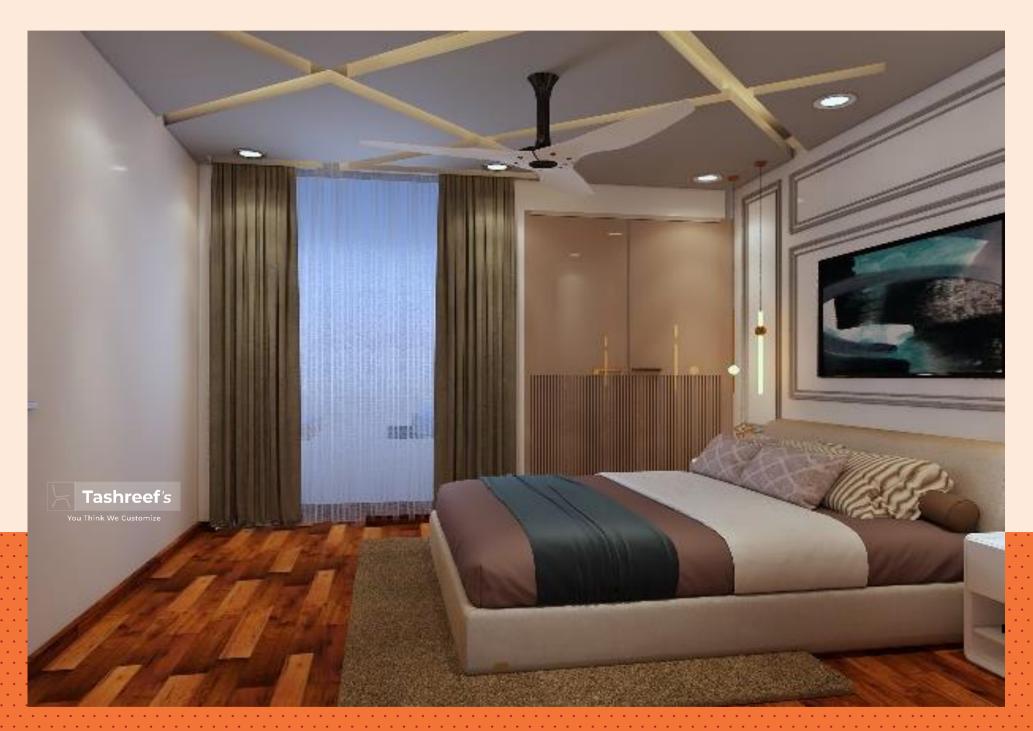

## WHAT WE DO

Kids Bedroom

Living Room

Dining Room

Bedroom

#### **Each Bed Room**

3 Door Wardrobe (180\*210cm) + King size cot with storage + 2 Side Tables, Dressing Unit, Study Unit, Wallpaper For Master Bedroom. 3 Door Wardrobe (150\*210cm) + Queen size bed with storage + 2 Side Tables and Dressing unit for two bedrooms.