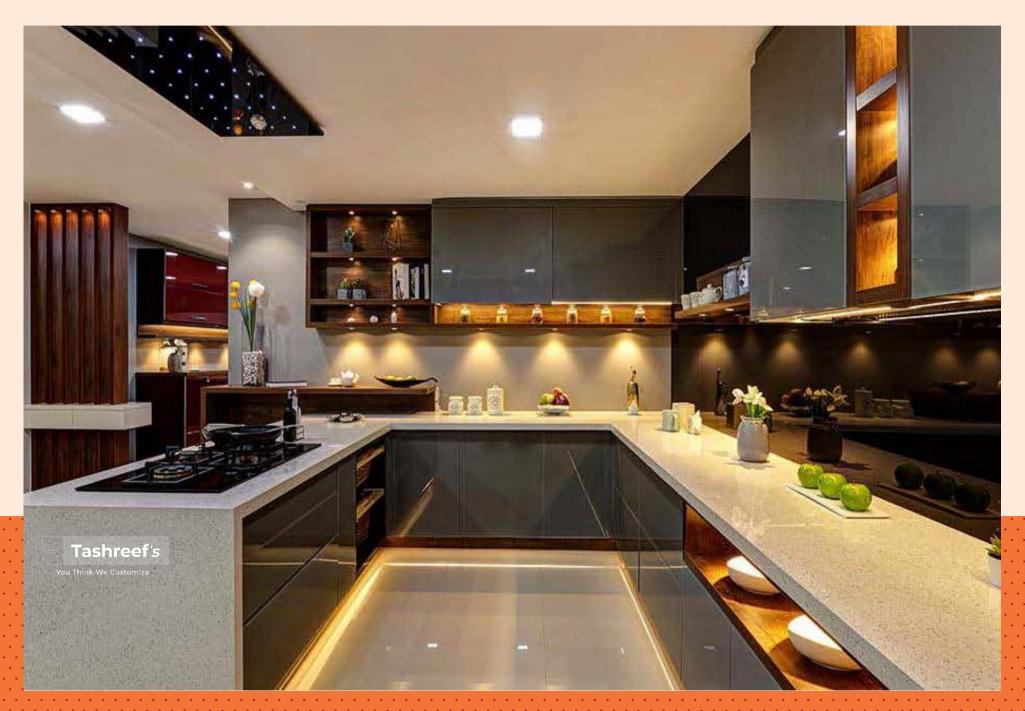

#### **FULLY LOADED PREMIUM KITCHEN**

75 SQFT (High Gloss Finish) with 7 Hettich / Ebco Accessories.

#### **FULLY LOADED PREMIUM KITCHEN**

85 SQFT (High Gloss Finish) with 11 Hettich / Ebco Accessories.

#### **FULLY LOADED PREMIUM KITCHEN**

85 SQFT (High Gloss Finish) & Box work in BWR Plywood and 9 Hettich Accessories.

#### **FULLY LOADED PREMIUM KITCHEN**

90 SQFT (High Gloss Finish) & Box work in BWR Plywood and 9 Hettich Accessories.

#### **FULLY LOADED PREMIUM KITCHEN**

100 SQFT (High Gloss Finish) with 11 Hettich / Ebco Accessories.