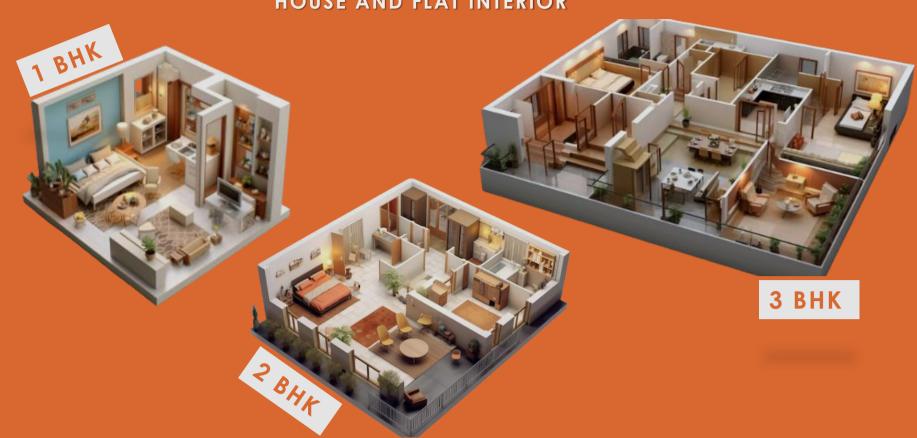

ntellectually beautiful and above all it will stood the test of time. Being a top company among the industry, we do believe that the design must have aesthetic ingenuity along with practicality. After developing conceptual briefs through discussions, we implement the best solutions with intelligence. Taking the initial ideas from paper, through proper planning to the last day on the project site and beyond, our comprehensive interior designing services eliminate any misinterpretation of design to assure precise result and complete client satisfaction..



05 · www.tashreefs.com





7 ------ www.tashreefs.com



08 www.tashreefs.com



09 ------ www.tashreefs.com

### **TASHREEFS INTERIOR**

OFFERED TURNKEY BUDGET FRIENDLY PACKAGES

## TURNKEY 3 BHK | 2BHK | 1BHK

HOUSE AND FLAT INTERIOR



**OFFER 2 BHK** 

#### Tashreef's

# TURNKEY 2 BHK HOME or FLAT INTERIOR

(Beautification Package)

Special Discount Offer

₹-9.54\* Lakhs

₹ 6.96\* Lakhs

**TOP PICKED** 

#### **FULLY LOADED PREMIUM KITCHEN**

75 SQFT (High Gloss Finish) with 7 Hettich / Ebco Accessories.

#### **Each Bed Room**

3 Door Wardrobe (180\*210cm) + King size cot with storage + 2 Side Tables, Dressing Unit, Study Unit, Wallpaper For Master Bedroom. 3 Door Wardrobe (150\*210cm) + Queen size bed with storage + 2 Side Tables and Dressing unit for two bedrooms.

#### **Dining Room**

Dining Table (Glass Top) + 6 Chairs, Common Wash Box work with Mirror + Crockery Unit (120\*210cm)

#### **Living Room**

LED TV Unit, Wooden Plank Vertical Partition, Wallpaper (Single Wall), Gypsum Ceiling. + shoe Rack.





####