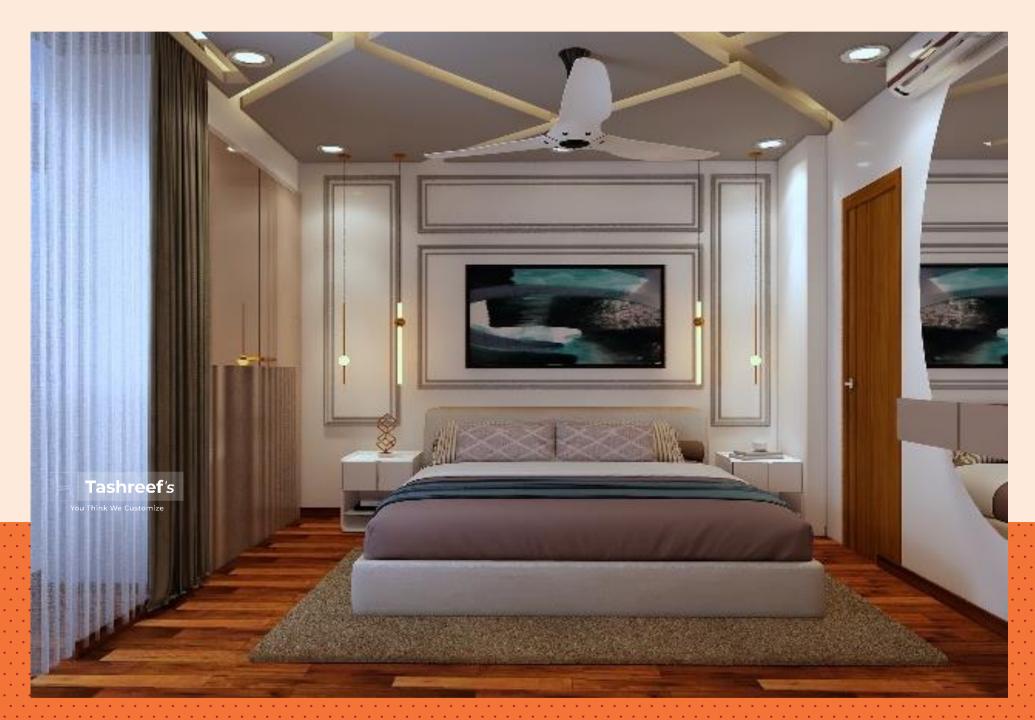

## WHAT WE DO

Kids Bedroom

Living Room

Dining Room

Bedroom

#### **Each Bed Room**

3 Door Wardrobe (180\*210cm) + King size cot with storage + 2 Side Tables, Dressing Unit, Study Unit, Wallpaper For Master Bedroom. 3 Door Wardrobe (150\*210cm) + Queen size bed with storage + 2 Side Tables and Dressing unit for two bedrooms.