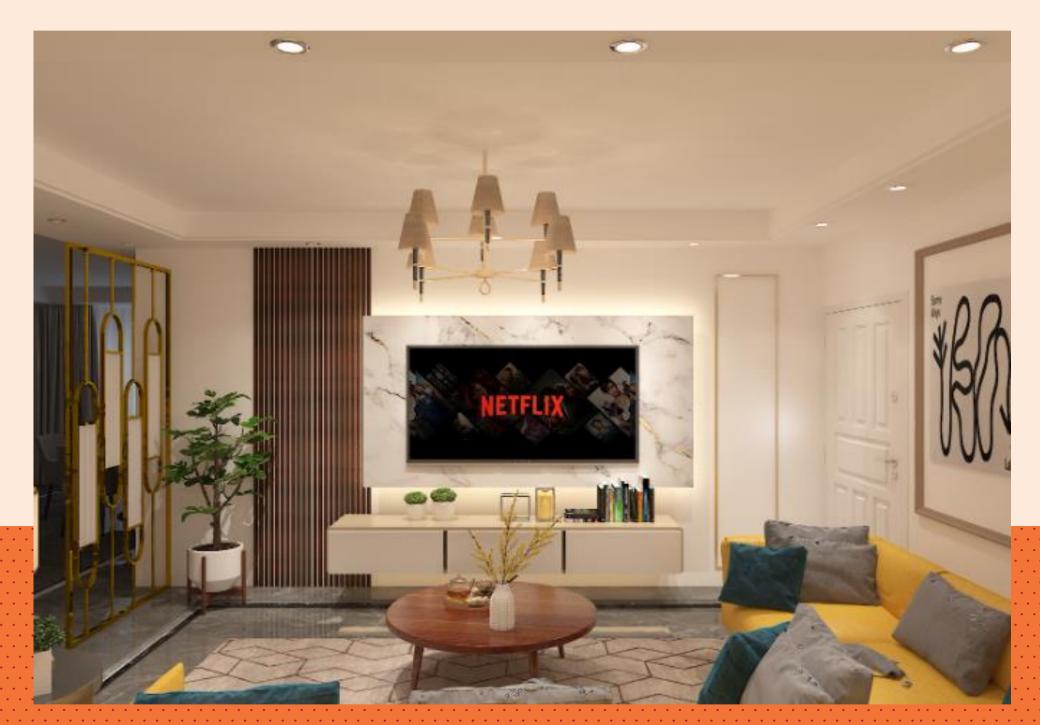

#### **Living Room**

LED TV Unit, Wooden Plank Vertical Partition, Wallpaper (Single Wall), Gypsum Ceiling. + shoe Rack.

#### **Living Room**

LED TV Unit, Wooden Plank Vertical Partition, Wallpaper (Single Wall), Gypsum Ceiling + shoe Rack.

#### **Living Room**

LED TV Unit + 6 Seater Sofa + Centre Table, Wooden Plank Vertical Partition, Wallpaper (Single Wall), Gypsum Ceiling. + shoe Rack.

#### **Living Room**

LED TV Unit with Strip Paneling, Partition Unit, 6 Seater Sofa + Centre Table, Wallpaper (2 Walls), Gypsum Ceiling.

18 ----- www.tashreefs.com

19 — www.tashreefs.com

20 · — www.tashreefs.com