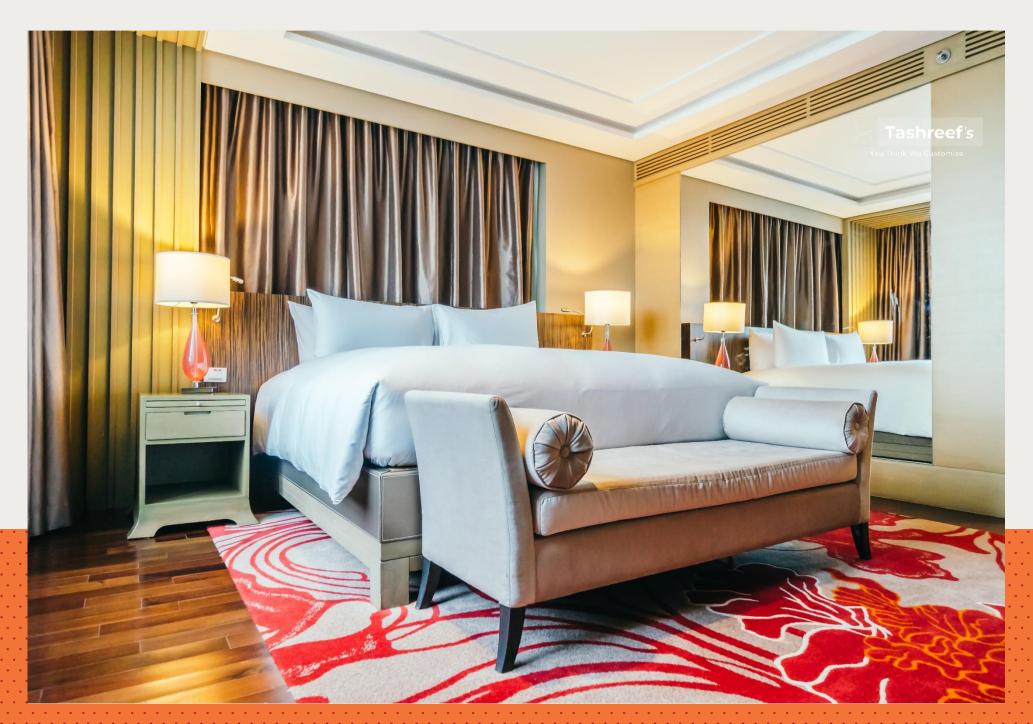

#### **Each Bed Room**

3 Door Wardrobe (180\*210cm) + King size cot with storage + 2 Side Tables, Dressing Unit, Study Unit, Wallpaper For Master Bedroom. 3 Door Wardrobe (150\*210cm) + Queen size bed with storage + 2 Side Tables and Dressing unit for two bedrooms.

#### Bed Room (Master + 2<sup>nd</sup> Bed Room)

4 Door Wardrobe (220\*210cm) + King size Bed with storage + 2 Side Tables + Head Board Cushion Paneling (180cm x 210cm), Dressing Unit, Study Unit, Wallpaper For Master Bedroom. 3 Door Wardrobe (220\*210cm) + King size bed with storage + 2 Side Tables and Dressing unit + Ceiling for both two bedrooms.

#### **Each Bed Room**

3 Door Wardrobe (180\*210cm) + King size bed with storage + 2 Side Tables, Dressing Unit, Study Unit, Wallpaper, Ceiling For Master Bedroom. 3 Door Wardrobe (150\*210cm) + Queen size cot with storage + 2 Side Tables, Dressing unit, Wallpaper, Ceiling, Wash area (Box work with Mirror) for two bedrooms.

#### **Master Bed Room**

Sliding Wardrobe(220cmx210cm), King Size Bed with storage + 2 Side Tables + Head Board Cushion Paneling (180cm x 210cm), Dressing Unit, Study Unit, Wallpaper, Gypsum Ceiling, Toilet Wash Area (Box work with Mirror).

#### **Bed Room 2**

4 door Wardrobe (180cmx210cm) + Queen Size Bed with storage + 2 Side Tables + Wall Head strip Paneling. Dressing Unit, Study Unit, Wallpaper, Gypsum Ceiling, Toilet Wash Area (Box work with Mirror).

#### Bed Room (Master + 2<sup>nd</sup> Bed Room)

Sliding Wardrobe(220cmx210cm), King Size Bed with storage + 2 Side Tables + Head Board Cushion Paneling (180cm x 210cm), Dressing Unit, Study Unit, Wallpaper, Gypsum Ceiling, Toilet Wash Area (Box work with Mirror). Sliding Wardrobe (180cmx210cm) + King Size Bed with storage + 2 Side Tables + Wall Head strip Paneling. Dressing Unit, Study Unit, Wallpaper, Gypsum Ceiling, Toilet Wash Area (Box work with Mirror).