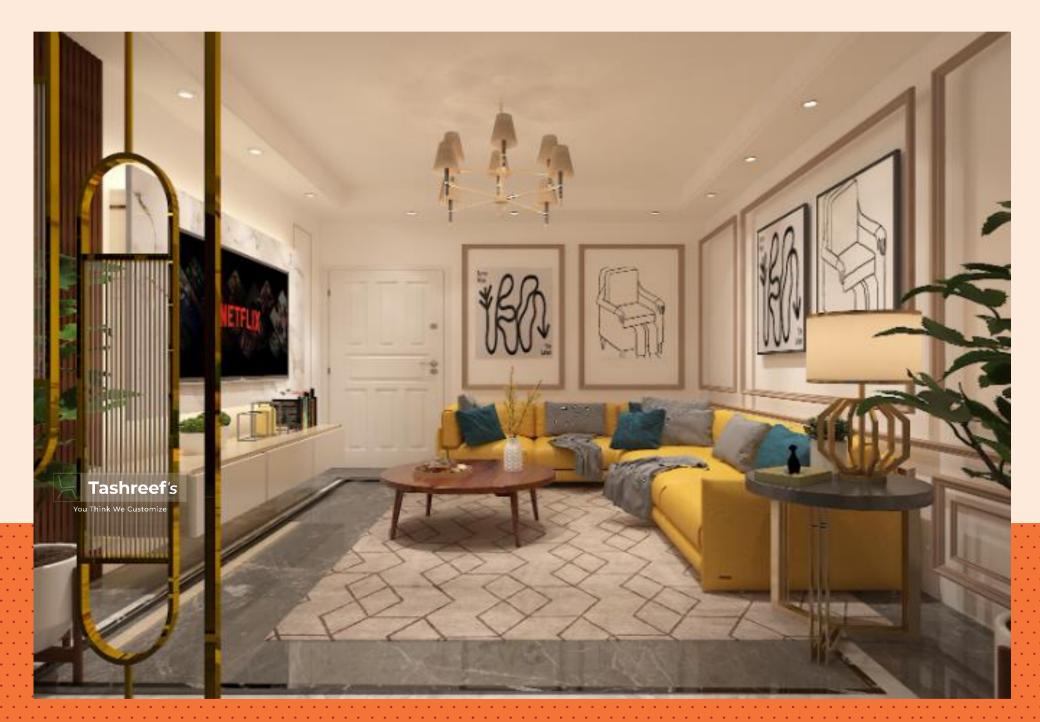

x 210cm), Dressing Unit, Study Unit, Wallpaper, Gypsum Ceiling, Toilet Wash Area (Box work with Mirror). Sliding Wardrobe (180cmx210cm) + King Size Bed with storage + 2 Side Tables + Wall Head strip Paneling. Dressing Unit, Study Unit, Wallpaper, Gypsum Ceiling, Toilet Wash Area (Box work with Mirror).

#### **Bed Room 3rd - Addition**

4 door Wardrobe (180cmx210cm) + Queen Size cot with storage + 2 Side Tables, Dressing Unit, Study Unit, Toilet Wash Area (Box work with Mirror)

#### **Dining Room**

Dining Table (Marble top) + 6 Chairs, Common Wash with Strip Paneling (Box work with Mirror) + Crockery Unit (150\*210\*cm), Wallpaper, Gypsum Ceiling.

#### **Living Room**

LED TV Unit with Strip Paneling, Partition Unit, 6 Seater Sofa + Centre Table, Wallpaper (2 Walls), Gypsum Ceiling.









18 ----- www.tashreefs.com



19 — www.tashreefs.com



20 · — www.tashreefs.com



21 ----- www.tashreefs.com



22 - www.tashreefs.com



23 ------ www.tashreefs.com



24 www.tashreefs.com



25 — www.tashreefs.com



18 — www.tashreefs.com